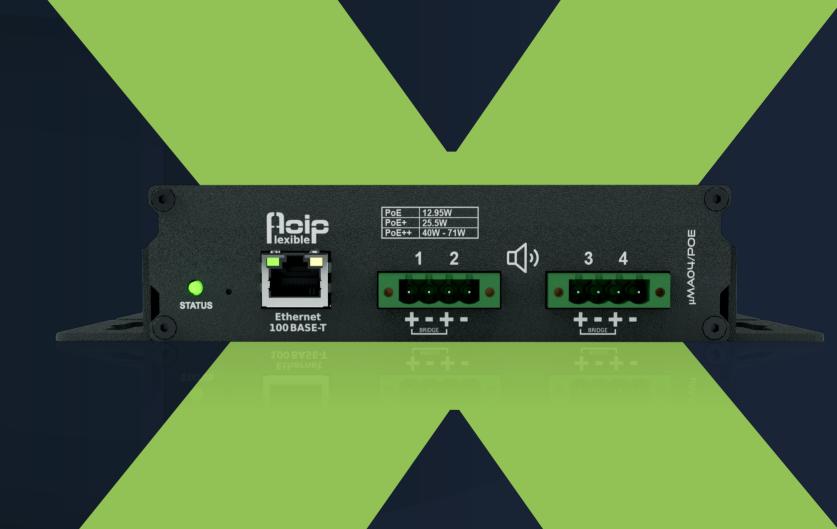

#### $\mu$ MAO4/POE

Innosonix is redefining PoE with the Micro Maxx Series and the µMA04/POE—a groundbreaking 4-channel PoE amplifier that sets a new standard in the industry.

The  $\mu$ MA04/POE delivers an impressive 120W per channel at  $4\Omega$  and can bridge two channels to achieve 240W at  $8\Omega^*$ . This powerful solution also includes an extensive built-in DSP package, featuring industry-leading processing power.

Deploying this compact yet powerful amplifier is remarkably simple, requiring just one RJ45

connection. The slim design of the µMA04/ POE expands your installation options. Network multiple devices via a centralized switch to handle repetitive, time-consuming tasks quickly and efficiently, while achieving exceptional sonic results.

 $\mu$ MA04/POE supports Dante, alternative protocol support available by request.