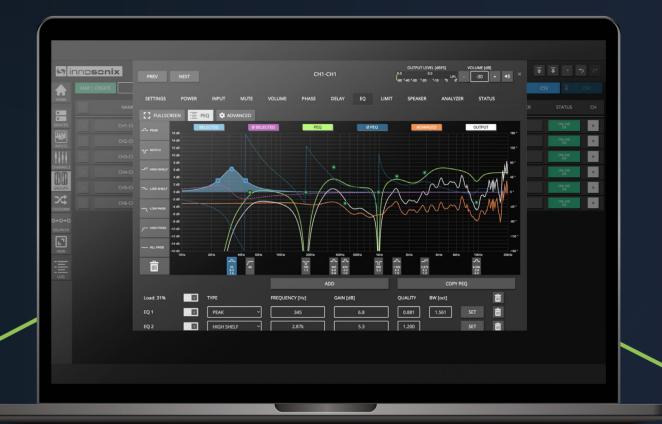

#### UTILIZE EXTENSIVE DSP

The µMA04/POE fully leverages the extensive DSP feature set our customers have come to expect from an Innosonix device. With built-in features from the Maxx Series—such as Auto Standby Mode, The Analyzer, independent Limiting, a 32-point EQ, and an FIR Filter per output—Micro Maxx is the ideal tool for a wide range of applications.

#### CENTRALIZED CONTROL AND MONITORING WITH MAXX REMOTE

PoE allows for smart integration with Innosonix's Maxx Remote software and other popular IP-based control systems, providing centralized management of the audio system.

PoE-powered devices are highly efficient, consuming only the energy they need while reducing the environmental impact of traditional power setups.

Remote Configuration: Adjust volume levels, change audio zones, or troubleshoot issues directly from any compatible device.

Health Monitoring: Stay ahead of potential issues with system diagnostics that provide real-time feedback on the status of your amplifiers and connected devices.

Maximise Impact: Built with Innosonix quality, the Micro Maxx offers a sustainable power solution with maximum audio impact.