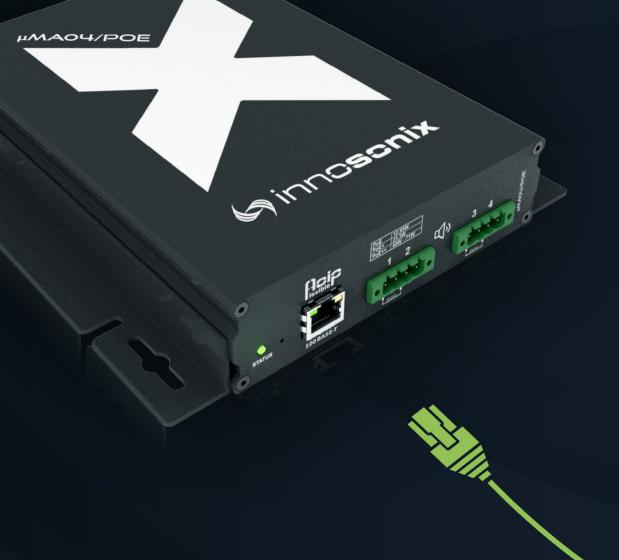

#### $\mu$ MAO4/POE

Innosonix is redefining PoE with the Micro Maxx Series and the µMA04/POE—a groundbreaking 4-channel PoE amplifier that sets a new standard in the industry.

The  $\mu$ MA04/POE delivers an impressive 120W per channel at  $4\Omega$  and can bridge two channels to achieve 240W at  $8\Omega^*$ . This powerful solution also includes an extensive built-in DSP package, featuring industry-leading processing power.

Deploying this compact yet powerful amplifier is remarkably simple, requiring just one RJ45

connection. The slim design of the µMA04/ POE expands your installation options. Network multiple devices via a centralized switch to handle repetitive, time-consuming tasks quickly and efficiently, while achieving exceptional sonic results.