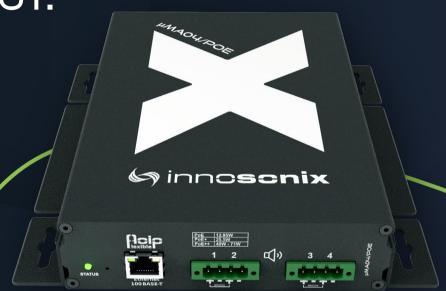

#### $\mu$ MAO4/POE

Innosonix is redefining PoE with the Micro Maxx Series and the µMA04/POE—a groundbreaking 4-channel PoE amplifier that sets a new standard in the industry.

The  $\mu$ MA04/POE delivers an impressive 120W per channel at  $4\Omega$  and can bridge two channels to achieve 240W at  $8\Omega^*$ . This powerful solution also includes an extensive built-in DSP package, featuring industry-leading processing power.

Deploying this compact yet powerful amplifier is remarkably simple, requiring just one RJ45

connection. The slim design of the µMA04/ POE expands your installation options. Network multiple devices via a centralized switch to handle repetitive, time-consuming tasks quickly and efficiently, while achieving exceptional sonic results.